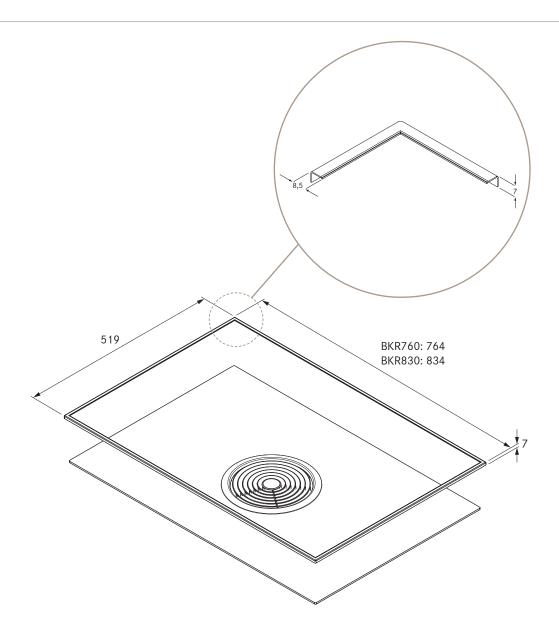

# Basic cooktop frame

| Dimensions (width x depth x height) | 764 x 519 x 7 mm        |
|-------------------------------------|-------------------------|
| Material                            | Brushed stainless steel |
| Adhesive curing time                | 24 h                    |
|                                     |                         |

#### Technical data BKR830 cooktop frame suitable for BFIA/BFIU

| Dimensions (width x depth x height) | 834 x 519 x 7 mm        |
|-------------------------------------|-------------------------|
| Material                            | Brushed stainless steel |
| Adhesive curing time                | 24 h                    |
|                                     |                         |