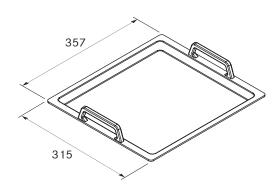

# UGPC1/UGPI1 BORA grill pan

| Technical data                       |                                        |
|--------------------------------------|----------------------------------------|
| Dimensions (WxDxH)                   | 325 x 357 x 25 mm<br>(without handles) |
| Surface material                     | DURIT-Resist™ coating                  |
| Pan material                         | Aluminium                              |
| Weight (incl. accessories/packaging) | 2.5 kg                                 |