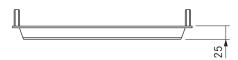

# UGPC1/UGPI1 BORA grill pan

| Technical data                       |                                        |
|--------------------------------------|----------------------------------------|
| Dimensions (WxDxH)                   | 325 x 357 x 25 mm<br>(without handles) |
| Surface material                     | DURIT-Resist™ coating                  |
| Pan material                         | Aluminium                              |
| Weight (incl. accessories/packaging) | 2.5 kg                                 |