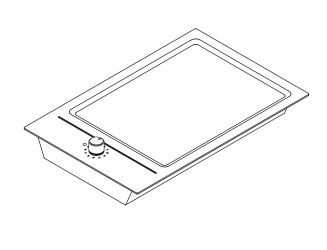

## Product description

- Full-surface Tepan stainless steel grill with one cooking zone
- 6 mm deep-drawn and brushed stainless steel with rounded inner corners for simple cleaning
- Freely adjustable temperature control 1 - 9