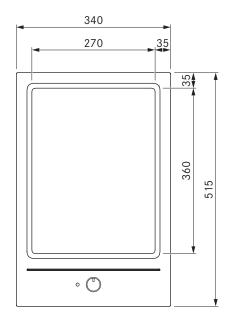

# BORA Tepan stainless steel grill

| 220 - 240 V              |
|--------------------------|
| 50/60 Hz                 |
| 2.8 kW                   |
| 2.8 kW                   |
| 1 x 13 A                 |
| 1 – 9, freely adjustable |
| 12 kg                    |
| Brushed stainless steel  |
| 2 m (L, N, PE)           |
| 340 x 515 x 73 mm        |
| 270 x 360 mm             |
| 2800 W                   |
|                          |