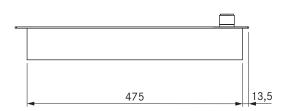

# BORA Tepan stainless steel grill

| 220 - 240 V              |
|--------------------------|
| 50/60 Hz                 |
| 2.8 kW                   |
| 2.8 kW                   |
| 1 x 13 A                 |
| 1 – 9, freely adjustable |
| 12 kg                    |
| Brushed stainless steel  |
| 2 m (L, N, PE)           |
| 340 x 515 x 73 mm        |
| 270 x 360 mm             |
| 2800 W                   |
|                          |