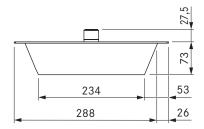

# BORA Tepan stainless steel grill

| 220 - 240 V              |
|--------------------------|
| 50/60 Hz                 |
| 2.8 kW                   |
| 2.8 kW                   |
| 1 x 13 A                 |
| 1 – 9, freely adjustable |
| 12 kg                    |
| Brushed stainless steel  |
| 2 m (L, N, PE)           |
| 340 x 515 x 73 mm        |
| 270 x 360 mm             |
| 2800 W                   |
|                          |