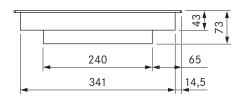

## BORA Hyper glass ceramic cooktop with 2 cooking zones: 1-ring/2-ring

| Technical data                       |                                       |
|--------------------------------------|---------------------------------------|
| Supply voltage                       | 380 - 415 V 2 N                       |
| Frequency                            | 50/60 Hz                              |
| Maximum power consumption            | 5.1 kW                                |
| Maximum power rating                 | 5.1 kW                                |
| Fuse protection                      | 2 x 16 A                              |
| Power levels                         | 1 - 9,<br>(switching of 2-ring/hyper) |
| Weight (incl. accessories/packaging) | 8.7 kg                                |
| Surface material                     | SCHOTT CERAN®                         |
| Power supply cable                   | 1.5 m (L1, L2, N, PE)                 |
| Dimensions (WxDxH)                   | 370 x 540 x 73 mm                     |
| Front cooking zone size              | Ø 235 mm                              |
| Front cooking zone power             | 2100 W                                |
| Front cooking zone power setting     | 3200 W                                |
| Number of front cooking zone rings   | 1                                     |
| Rear cooking zone size               | Ø 120 / 200 mm                        |
| Rear cooking zone power              | 800 / 1900 W                          |
| Number of rear cooking zone rings    | 2                                     |