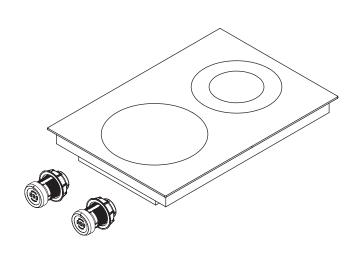

## Product description

- Hyper glass ceramic cooktop with hyper/2-ring
- Save time with shorter heating times on the front cooking zone
- Residual heat display
- Childproofing feature
- Demo mode
- Rotation by 180° possible during installation
- Configuration menu
- Timer function
- Safety shut-down
- Automatic heat-up function
- Digital power display on the control knob
- Pause function
- Heat retention function

## Scope of delivery

- PKCH2 Hyper glass ceramic cooktop
- 2 x control knobs
- 2 x connection cables for the control knobs
- Connection cable to the extractor
- Operating and installation instructions
- Mounting straps
- Glass ceramic scraper
- Height adjustment plate set