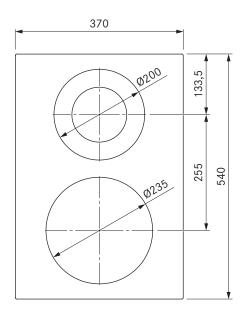

## BORA Hyper glass ceramic cooktop with 2 cooking zones: 1-ring/2-ring

| Technical data                       |                                       |
|--------------------------------------|---------------------------------------|
| Supply voltage                       | 380 - 415 V 2 N                       |
| Frequency                            | 50/60 Hz                              |
| Maximum power consumption            | 5.1 kW                                |
| Maximum power rating                 | 5.1 kW                                |
| Fuse protection                      | 2 x 16 A                              |
| Power levels                         | 1 - 9,<br>(switching of 2-ring/hyper) |
| Weight (incl. accessories/packaging) | 8.7 kg                                |
| Surface material                     | SCHOTT CERAN®                         |
| Power supply cable                   | 1.5 m (L1, L2, N, PE)                 |
| Dimensions (WxDxH)                   | 370 x 540 x 73 mm                     |
| Front cooking zone size              | Ø 235 mm                              |
| Front cooking zone power             | 2100 W                                |
| Front cooking zone power setting     | 3200 W                                |
| Number of front cooking zone rings   | 1                                     |
| Rear cooking zone size               | Ø 120 / 200 mm                        |
| Rear cooking zone power              | 800 / 1900 W                          |
| Number of rear cooking zone rings    | 2                                     |