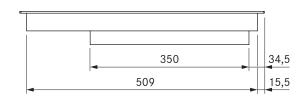

## BORA Hyper glass ceramic cooktop with 2 cooking zones: 1-ring/2-ring

| Technical data                       |                                       |
|--------------------------------------|---------------------------------------|
| Supply voltage                       | 380 - 415 V 2 N                       |
| Frequency                            | 50/60 Hz                              |
| Maximum power consumption            | 5.1 kW                                |
| Maximum power rating                 | 5.1 kW                                |
| Fuse protection                      | 2 x 16 A                              |
| Power levels                         | 1 - 9,<br>(switching of 2-ring/hyper) |
| Weight (incl. accessories/packaging) | 8.7 kg                                |
| Surface material                     | SCHOTT CERAN®                         |
| Power supply cable                   | 1.5 m (L1, L2, N, PE)                 |
| Dimensions (WxDxH)                   | 370 x 540 x 73 mm                     |
| Front cooking zone size              | Ø 235 mm                              |
| Front cooking zone power             | 2100 W                                |
| Front cooking zone power setting     | 3200 W                                |
| Number of front cooking zone rings   | 1                                     |
| Rear cooking zone size               | Ø 120 / 200 mm                        |
| Rear cooking zone power              | 800 / 1900 W                          |
| Number of rear cooking zone rings    | 2                                     |