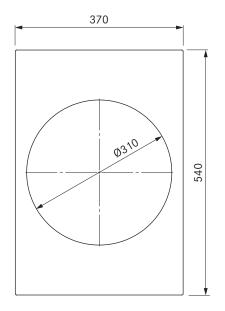

### BORA induction glass ceramic wok cooktop

| Technical data                       |                    |
|--------------------------------------|--------------------|
| Supply voltage                       | 220 – 240 V        |
| Frequency                            | 50/60 Hz           |
| Maximum power consumption            | 3.0 kW             |
| Maximum power rating                 | 3.0 kW             |
| Fuse protection                      | 1 x 16 A           |
| Power levels                         | 1 - 9, P           |
| Weight (incl. accessories/packaging) | 9.5 kg             |
| Surface material                     | SCHOTT CERAN®      |
| Power supply cable                   | 1.5 m (L, N, PE)   |
| Dimensions (WxDxH)                   | 370 x 540 x 128 mm |
| Cooking zone size                    | Ø 310 mm           |
| Cooking zone power                   | 2400 W             |
| Cooking zone power setting           | 3000 W             |

#### Planning instructions

- The installation height of 128 mm means that the device cannot be installed over the exhaust ducting
- Make sure that the area below the induction cooktop is sufficiently ventilated
- Wok recess diameter 310 mm
- Use a wok that loses its magnetic properties when the temperature rises (overheating protection). We recommend using the BORA induction wok.