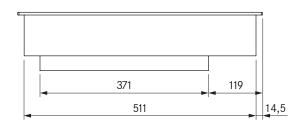

### BORA induction glass ceramic wok cooktop

| Technical data                       |                    |
|--------------------------------------|--------------------|
| Supply voltage                       | 220 – 240 V        |
| Frequency                            | 50/60 Hz           |
| Maximum power consumption            | 3.0 kW             |
| Maximum power rating                 | 3.0 kW             |
| Fuse protection                      | 1 x 16 A           |
| Power levels                         | 1 - 9, P           |
| Weight (incl. accessories/packaging) | 9.5 kg             |
| Surface material                     | SCHOTT CERAN®      |
| Power supply cable                   | 1.5 m (L, N, PE)   |
| Dimensions (WxDxH)                   | 370 x 540 x 128 mm |
| Cooking zone size                    | Ø 310 mm           |
| Cooking zone power                   | 2400 W             |
| Cooking zone power setting           | 3000 W             |