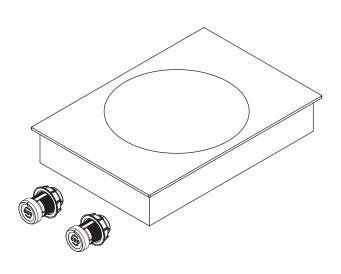

#### Product description

- Power setting
- Residual heat display
- Pause function
- Timer function
- Configuration menu
- Cooking zone indicator on the control knob
- Demo mode
- Pan size recognition
- Automatic heat-up function
- Digital power display on the control knob
- Childproofing feature
- Safety shut-down

#### Scope of delivery

- PKIW1 induction glass ceramic wok cooktop
- 2 x control knobs
- 2 x connection cables for the control knobs
- Connection cable to the
- Operating and installation instructions
- Height adjustment plate set
- Mounting straps
- Glass ceramic scraper