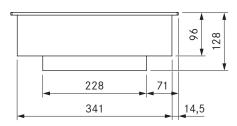

### BORA induction glass ceramic wok cooktop

| Technical data                       |                    |
|--------------------------------------|--------------------|
| Supply voltage                       | 220 – 240 V        |
| Frequency                            | 50/60 Hz           |
| Maximum power consumption            | 3.0 kW             |
| Maximum power rating                 | 3.0 kW             |
| Fuse protection                      | 1 x 16 A           |
| Power levels                         | 1 - 9, P           |
| Weight (incl. accessories/packaging) | 9.5 kg             |
| Surface material                     | SCHOTT CERAN®      |
| Power supply cable                   | 1.5 m (L, N, PE)   |
| Dimensions (WxDxH)                   | 370 x 540 x 128 mm |
| Cooking zone size                    | Ø 310 mm           |
| Cooking zone power                   | 2400 W             |
| Cooking zone power setting           | 3000 W             |