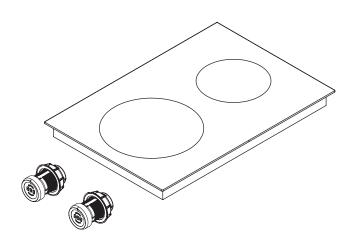

# BORA induction glass ceramic cooktop with 2 cooking zones

### Scope of delivery

- PKI11 induction glass ceramic cooktop
- 2 x control knobs
- 2 x connection cables for the control knobs
- Connection cable to the extractor
- Operating and installation instructions
- Mounting straps
- Glass ceramic scraper
- Drilling template
- Height adjustment plate set