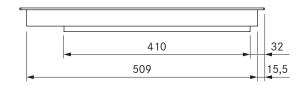

#### Technical data

| Supply voltage                       | 220 - 240 V       |
|--------------------------------------|-------------------|
| Frequency                            | 50/60 Hz          |
| Maximum power consumption            | 3.7 kW            |
| Maximum power rating                 | 3.7 kW            |
| Fuse protection                      | 1 x 16 A          |
| Power levels                         | 1 – 9, P          |
| Weight (incl. accessories/packaging) | 8.0 kg            |
| Surface material                     | SCHOTT CERAN®     |
| Power supply cable                   | 1.5 m (L, N, PE)  |
| Dimensions (WxDxH)                   | 370 x 540 x 52 mm |
| Front cooking zone size              | Ø 230 mm          |
| Front cooking zone power             | 2300 W            |
| Front cooking zone power setting     | 3700 W            |
| Rear cooking zone size               | Ø 165 mm          |
| Rear cooking zone power              | 1400 W            |
| Rear cooking zone power setting      | 2200 W            |
|                                      |                   |