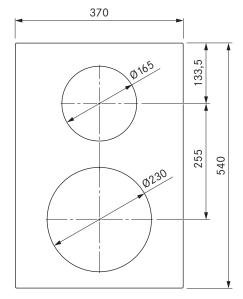

#### Technical data

| Supply voltage                       | 220 - 240 V       |
|--------------------------------------|-------------------|
| Frequency                            | 50/60 Hz          |
| Maximum power consumption            | 3.7 kW            |
| Maximum power rating                 | 3.7 kW            |
| Fuse protection                      | 1 x 16 A          |
| Power levels                         | 1 – 9, P          |
| Weight (incl. accessories/packaging) | 8.0 kg            |
| Surface material                     | SCHOTT CERAN®     |
| Power supply cable                   | 1.5 m (L, N, PE)  |
| Dimensions (WxDxH)                   | 370 x 540 x 52 mm |
| Front cooking zone size              | Ø 230 mm          |
| Front cooking zone power             | 2300 W            |
| Front cooking zone power setting     | 3700 W            |
| Rear cooking zone size               | Ø 165 mm          |
| Rear cooking zone power              | 1400 W            |
| Rear cooking zone power setting      | 2200 W            |
|                                      |                   |