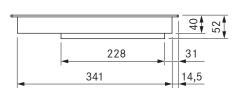

#### Technical data

| Supply voltage                       | 220 - 240 V       |
|--------------------------------------|-------------------|
| Frequency                            | 50/60 Hz          |
| Maximum power consumption            | 3.7 kW            |
| Maximum power rating                 | 3.7 kW            |
| Fuse protection                      | 1 x 16 A          |
| Power levels                         | 1 – 9, P          |
| Weight (incl. accessories/packaging) | 8.0 kg            |
| Surface material                     | SCHOTT CERAN®     |
| Power supply cable                   | 1.5 m (L, N, PE)  |
| Dimensions (WxDxH)                   | 370 x 540 x 52 mm |
| Front cooking zone size              | Ø 230 mm          |
| Front cooking zone power             | 2300 W            |
| Front cooking zone power setting     | 3700 W            |
| Rear cooking zone size               | Ø 165 mm          |
| Rear cooking zone power              | 1400 W            |
| Rear cooking zone power setting      | 2200 W            |
|                                      |                   |