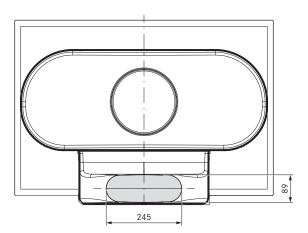

l grease filter
- BLAVH horizontal exhaust air extension
- Mounting straps
- Sealing tape
- Glass ceramic scraper
- Cable routing clips
- Height adjustment plate set
- Operating and installation instructions

### Planning instructions

■ Basic cooktop extractor system can be combined with the sockets USTF, USTE, USTJ, USTG and USTL

#### Accessories

- BFF stainless steel grease filter
- BLED1 air inlet nozzle
- BUSU recirculation conversion set
- UDB25 sealing tape
- BKR760 cooktop frame
- BLAVH1 exhaust air duct extension
- The connection cable must be provided at the installation site
- Front power socket
- Max. exhaust channel length: 6 m

## Installation option:

BLAVH1 horizontal exhaust air duct extension



## **Duct connection dimensions:**

BHA with BORA Ecotube duct connection