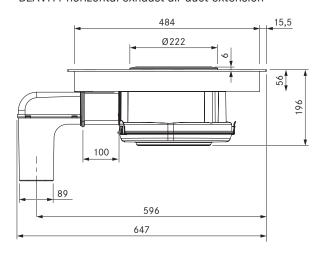

## Installation option:

BLAVH1 horizontal exhaust air duct extension

## **Duct connection dimensions:**

BHA with BORA Ecotube duct connection