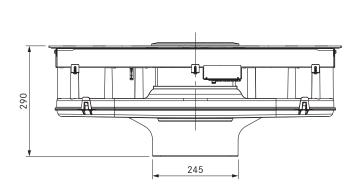

# **BHA**



## BORA Hyper glass ceramic cooktop with cooktop extractor - exhaust air









## **BHA**



### BORA Hyper glass ceramic cooktop with cooktop extractor - exhaust air

| Technical data                       |                    |
|--------------------------------------|--------------------|
| Supply voltage                       | 380 - 415 V 2N/3N  |
| Supply voltage                       | 220 – 240 V        |
| Frequency                            | 50 Hz              |
| Maximum power consumption            | 7.0 kW             |
| Fuse protection / power supply       | 3 x 16 A           |
| Fuse protection / power supply       | 2 x 16 A           |
| Fuse protection / power supply       | 1 x 32 A           |
| Dimensions (WxDxH)                   | 760 x 515 x 196 mm |
| Weight (incl. accessories/packaging) | 25 kg              |
| Surface material