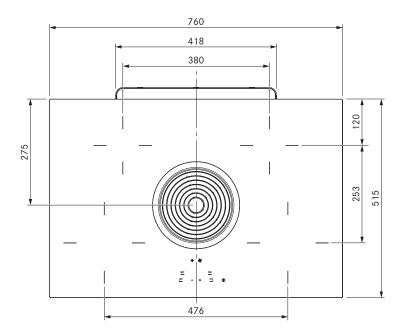

### BORA Hyper glass ceramic cooktop with cooktop extractor - exhaust air

| Technical data                       |                    |
|--------------------------------------|--------------------|
| Supply voltage                       | 380 - 415 V 2N/3N  |
| Supply voltage                       | 220 – 240 V        |
| Frequency                            | 50 Hz              |
| Maximum power consumption            | 7.0 kW             |
| Fuse protection / power supply       | 3 x 16 A           |
| Fuse protection / power supply       | 2 x 16 A           |
| Fuse protection / power supply       | 1 x 32 A           |
| Dimensions (WxDxH)                   | 760 x 515 x 196 mm |
| Weight (incl. accessories/packaging) | 25 kg              |
| Surface material                     | SCHOTT CERAN®      |
| Cooktop                              |                    |
| Front cooking zone size              | Ø 210 mm           |
| Front cooking zone power             | 2300 W             |
| Front cooking zone power setting     | 3000 W             |
| Rear cooking zone size               | Ø 140 mm           |
| Rear cooking zone power              | 1200 W             |
| Power levels                         | 1 - 9, P           |
| Extraction system                    |                    |
| Maximum air volume                   | 647 m³/h           |
| Maximum static pressure              | 339 Pa             |
| Connection on the exhaust side       | BORA Ecotube       |
| Power levels                         | 1, 2, P            |