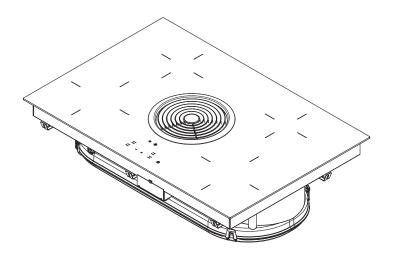

#### Scope of delivery

- Hyper glass ceramic cooktop with BHA cooktop extractor
- Stainless steel grease filter
- BLAVH horizontal exhaust air extension
- Mounting straps
- Sealing tape
- Glass ceramic scraper
- Cable routing clips
- Height adjustment plate set
- Operating and installation instructions