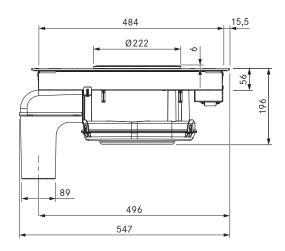

### BORA Hyper glass ceramic cooktop with cooktop extractor - exhaust air

| Technical data                       |                    |
|--------------------------------------|--------------------|
| Supply voltage                       | 380 - 415 V 2N/3N  |
| Supply voltage                       | 220 – 240 V        |
| Frequency                            | 50 Hz              |
| Maximum power consumption            | 7.0 kW             |
| Fuse protection / power supply       | 3 x 16 A           |
| Fuse protection / power supply       | 2 x 16 A           |
| Fuse protection / power supply       | 1 x 32 A           |
| Dimensions (WxDxH)                   | 760 x 515 x 196 mm |
| Weight (incl. accessories/packaging) | 25 kg              |
| Surface material                     | SCHOTT CERAN®      |
| Cooktop                              |                    |
| Front cooking zone size              | Ø 210 mm           |
| Front cooking zone power             | 2300 W             |
| Front cooking zone power setting     | 3000 W             |
| Rear cooking zone size               | Ø 140 mm           |
| Rear cooking zone power              | 1200 W             |
| Power levels                         | 1 - 9, P           |
| Extraction system                    |                    |
| Maximum air volume                   | 647 m³/h           |
| Maximum static pressure              | 339 Pa             |
| Connection on the exhaust side       | BORA Ecotube       |
| Power levels                         | 1, 2, P            |

## Installation option:

BLAVH1 horizontal exhaust air duct extension