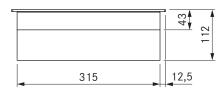

### BORA induction glass ceramic wok cooktop

| Technical data                       |                    |
|--------------------------------------|--------------------|
| Supply voltage                       | 220 - 240 V        |
| Frequency                            | 50/60 Hz           |
| Maximum power consumption            | 3.0 kW             |
| Maximum power rating                 | 3.0 kW             |
| Fuse protection                      | 1 x 16 A           |
| Power levels                         | 1 – 9, P           |
| Weight (incl. accessories/packaging) | 9.0 kg             |
| Surface material                     | SCHOTT CERAN®      |
| Power supply cable                   | 1.5 m (L, N, PE)   |
| Dimensions (WxDxH)                   | 340 x 515 x 112 mm |
| Cooking zone size                    | Ø 250 mm           |
| Cooking zone power                   | 2400 W             |
| Cooking zone power setting           | 3000 W             |