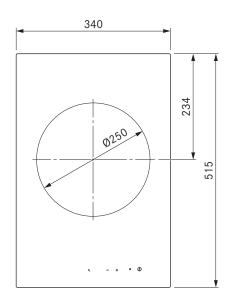

### BORA induction glass ceramic wok cooktop

| Technical data                       |                    |
|--------------------------------------|--------------------|
| Supply voltage                       | 220 - 240 V        |
| Frequency                            | 50/60 Hz           |
| Maximum power consumption            | 3.0 kW             |
| Maximum power rating                 | 3.0 kW             |
| Fuse protection                      | 1 x 16 A           |
| Power levels                         | 1 – 9, P           |
| Weight (incl. accessories/packaging) | 9.0 kg             |
| Surface material                     | SCHOTT CERAN®      |
| Power supply cable                   | 1.5 m (L, N, PE)   |
| Dimensions (WxDxH)                   | 340 x 515 x 112 mm |
| Cooking zone size                    | Ø 250 mm           |
| Cooking zone power                   | 2400 W             |
| Cooking zone power setting           | 3000 W             |

#### Planning instructions

- If the CIW1 induction glass ceramic wok cooktop is used, the groove dimensions must be increased to 7 mm for flush installation.
- The installation height of 112 mm means that the device cannot be installed over the exhaust ducting. Installation is therefore only possible to the left of the extractor.
- Glass ceramic mould: diameter 250 mm
- A wok must be used that loses its magnetic properties when the temperature rises (overheating protection). We recommend using the BORA induction wok.
- Make sure that the area below the induction cooktop is sufficiently ventilated - opening cross-section > 50 cm<sup>2</sup>