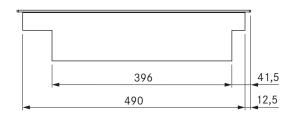

### BORA induction glass ceramic wok cooktop

| Technical data                       |                    |
|--------------------------------------|--------------------|
| Supply voltage                       | 220 - 240 V        |
| Frequency                            | 50/60 Hz           |
| Maximum power consumption            | 3.0 kW             |
| Maximum power rating                 | 3.0 kW             |
| Fuse protection                      | 1 x 16 A           |
| Power levels                         | 1 – 9, P           |
| Weight (incl. accessories/packaging) | 9.0 kg             |
| Surface material                     | SCHOTT CERAN®      |
| Power supply cable                   | 1.5 m (L, N, PE)   |
| Dimensions (WxDxH)                   | 340 x 515 x 112 mm |
| Cooking zone size                    | Ø 250 mm           |
| Cooking zone power                   | 2400 W             |
| Cooking zone power setting           | 3000 W             |

#### Planning instructions

- If the CIW1 induction glass ceramic wok cooktop is used, the groove dimensions must be increased to 7 mm for flush installation.
- The installation height of 112 mm means that the device cannot be installed over the exhaust ducting. Installation is therefore only possible to the left of the extractor.
- Glass ceramic mould: diameter 250 mm
- A wok must be used that loses its magnetic properties when the temperature rises (overheating protection). We recommend using the BORA induction wok.
- Make sure that the area below the induction cooktop is sufficiently ventilated - opening cross-section > 50 cm<sup>2</sup>