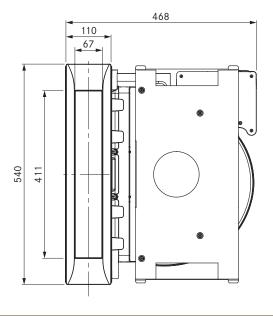

# BORA cooktop extractor system

| Technical data                       |                    |
|--------------------------------------|--------------------|
| Supply voltage                       | 220 - 240 V        |
| Frequency                            | 50/60 Hz           |
| Maximum power consumption            | 700 W              |
| Power supply cable                   | 2 m                |
| Dimensions (WxDxH)                   | 468 x 540 x 199 mm |
| Weight (incl. accessories/packaging) | 12.5 kg            |
| Power levels                         | 1 - 9, P           |
| Connection on the exhaust side       | BORA Ecotube       |
|                                      |                    |