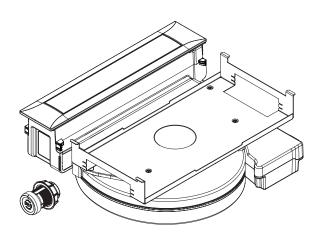

# Scope of delivery

- Cooktop extractor PKAS with integrated fan
- Control knob
- Stainless steel grease filter
- Filter tray
- Maintenance tray
- Cover flap
- Interface (connection) cable between control knob and extractor
- Operating and installation instructions
- Height adjustment plate set
- Mounting clamps
- Power supply cable with type E + F plugs