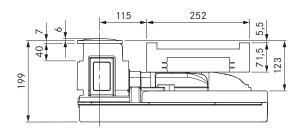

# BORA cooktop extractor system

| Technical data                       |                    |
|--------------------------------------|--------------------|
| Supply voltage                       | 220 - 240 V        |
| Frequency                            | 50/60 Hz           |
| Maximum power consumption            | 700 W              |
| Power supply cable                   | 2 m                |
| Dimensions (WxDxH)                   | 468 x 540 x 199 mm |
| Weight (incl. accessories/packaging) | 12.5 kg            |
| Power levels                         | 1 - 9, P           |
| Connection on the exhaust side       | BORA Ecotube       |
|                                      |                    |